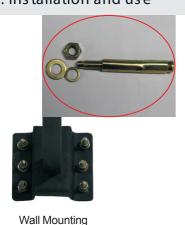

## 2. Installation and use

Steel Plate Mounting

Wall Mounting: At the setting area, bore a hole according to Base Drawing with a 6mm diameter drill, and put Anchor Bolt of M6 in the hole of the wall, and then fix the arm with screw nut.

Remark: 10w matches M6 anchor bolt, 20w-50w match M8, and 70w-200w match M10.