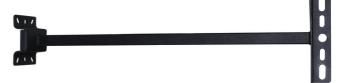

## Ausleger-Arm für Strahler Wandmontage

Schild-, Werbetafel- oder Fassadenbeleuchtung

ID:B1: Strahler 10W / 20W / 30W / 50W

ID:B2: Strahler 80W / 100W / 120W / 150W / 200W