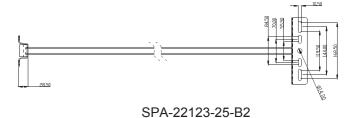

## 1. Installation Dimensions (Unit: mm)

SPA-22120-22-B1

71.2

128.50 114.00 99.50 99.50 44.00 56.00 68.00

168.50 144.00 119.50 119.50 70.00 84.50

Base SPA-22120-22-B1

SPA-22123-25-B2