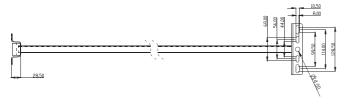

## 1. Installation Dimensions (Unit: mm)

SPA-22120-22-B1

71.2

128.50 114.00 99.50 99.50 44.00 56.00 68.00

168.50 144.00 119.50 119.50 70.00 84.50

Base SPA-22120-22-B1

SPA-22123-25-B2